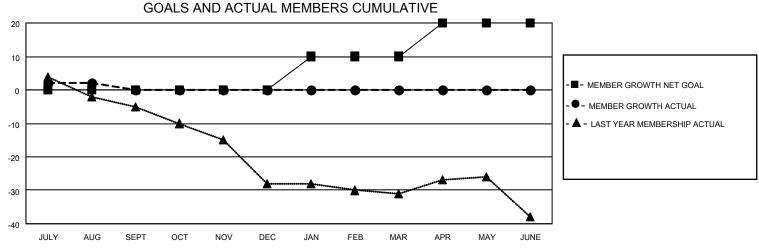

## MONTHLY MEMBERSHIP PROGRESS REPORT

LOCATION ISRAEL District 128 Results as of: 8/31/2020

| Clubs                 |               |           |               | Members               |                        |                         |                                                    |  |  |
|-----------------------|---------------|-----------|---------------|-----------------------|------------------------|-------------------------|----------------------------------------------------|--|--|
| RESULTS FOR 2020-2021 |               |           |               | RESULTS FOR 2020-2021 |                        |                         |                                                    |  |  |
| QUARTER               | NEW CLUB GOAL | NEW CLUBS | DROPPED CLUBS | QUARTER MEMB          | EER GROWTH NET<br>GOAL | MEMBER GROWTH<br>ACTUAL | DROPPED<br>MEMBERS ACTUAL<br>(including transfers) |  |  |
| JULY/AUG/SEPT         | 0             | 0         | 0             | JULY/AUG/SEPT         | 0                      | 2                       | 0                                                  |  |  |
| OCT/NOV/DEC           | 0             | 0         | 0             | OCT/NOV/DEC           | 0                      | 0                       | 0                                                  |  |  |
| JAN/FEB/MAR           | 0             | 0         | 0             | JAN/FEB/MAR           | 10                     | 0                       | 0                                                  |  |  |
| APR/MAY/JUNE          | 0             | 0         | 0             | APR/MAY/JUNE          | 10                     | 0                       | 0                                                  |  |  |